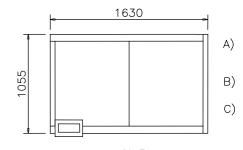

Water Supply Connection 3/4" BSP (male) Water Pressure Mains in regulated to 3 Bar Max Waste Pipe Dimensions 3⁄4" O/D

Dimensions (L x W x H ) 1630 x 1055 x 1065 mm (64 x 41 x 42") Machine Weight 450kg (990 lbs)