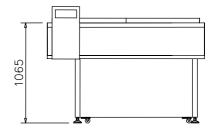

Water Supply Connection 3/4" BSP (male) Water Pressure Mains in regulated to 3 Bar Max Waste Pipe Dimensions 3⁄4" O/D

Dimensions (L x W x H ) 1630 x 1055 x 1065 mm (64 x 41 x 42") Machine Weight 450kg (990 lbs)