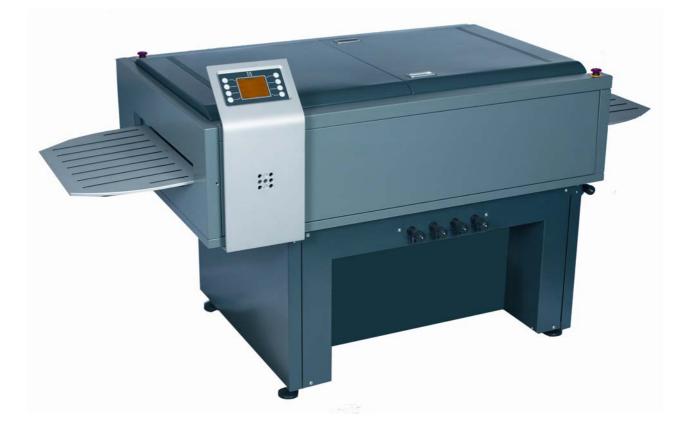

# HEIGHTS INCA 7 Polymer Processor

The HEIGHTS INCA range is a new and innovative series of processors with clean crisp design lines which bring elegance and style to the Lithographic processor market, whilst retaining the robustness and durability associated with HEIGHTS processors.

This processor will provide a solution for those customers requiring high quality photopolymer CTP processing applications and is compatible with most plates on the market.

The HEIGHTS INCA 7 processor incorporates all these features within an extremely compact footprint.

## **HEIGHTS INCA 7 Polymer Processor**