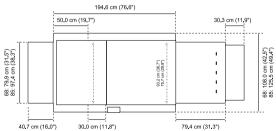

quid pressure can be quickly adjusted directly on the spray bars.



Useful filter drawer
The filter drawer provides easy access to filter for optimal maintenance - fast and easy operation.



Accurate pre-heating
The advanced hot-air concept ensures an accurate and very uniform distribution of heat to the plate.
No temperature ajustment for different plate gauges.



Convenient servicing
The processor offers easy access for maintenance.
Spray bars, evaporation lid, guides and circulation
pumps may be removed without tools.



### Technical specifications:

## Raptor 68/85P



#### For more detailed information on Raptor please go to www.glunz-jensen.com/support/download/manuals

Standard configurations may vary in the market. Specifications are subject to changes without prior notice.





# GLUNZ & JENSEN

Headquarters:
Glunz & Jensen A/S
Haslevvej 13
DK-4100 Ringsted
Denmark
Tel. +45 57 68 81 81
Fax +45 57 68 83 40
E-mail: gjhq@glunz-jensen.com

Internet: www.glunz-jensen.com

USA Operations: Glunz & Jensen, Inc. 21405 Business Court Elkwood, VA 22718-1757 USA Tel. +1 540 825-7300

Fax +1 540 825-7525 E-mail: usva@glunz-jensen.com