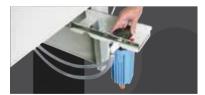

Spray bars and adjustment taps are integrated, so that liquid pressure can be quickly adjusted directly on the spray bars.

Useful filter drawer
The filter drawer provides easy access to filter for optimal maintenance - fast and easy operation.