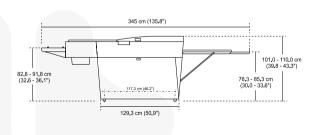

liquid pressure can be quickly adjusted directly on the spray bars.



Useful filter drawer
The filter drawer provides easy access to filter for optimal maintenance - fast and easy operation.



Accurate pre-heating
The advanced hot-air concept ensures an accurate and very uniform distribution of heat to the plate.
No temperature ajustment for different plate gauges.



Convenient servicing
The processor offers easy access for maintenance.
Spray bars, evaporation lid, guides and circulation
pumps may be removed without tools.



### Technical specifications:

## Raptor 68/85P



#### For more detailed information on Raptor please go to www.glunz-jensen.com/support/download/manuals

Standard configurations may vary in the market. Specifications are subject to changes without prior notice.





# GLUNZ & JENSEN

Headquarters:
Glunz & Jensen A/S
Haslevvej 13
DK-4100 Ringsted
Denmark
Tel. +45 57 68 81 81
Fax +45 57 68 83 40
E-mail: gjhq@glunz-jensen.com

Internet: www.glunz-jensen.com

USA Operations: Glunz & Jensen, Inc. 21405 Business Court Elkwood, VA 22718-1757 USA Tel. +1 540 825-7300

Fax +1 540 825-7525 E-mail: usva@glunz-jensen.com